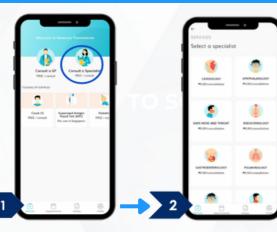

#### HOW TO SCHEDULE A CONSULTATION WITH A GENERAL PHYSICIAN

Select 'Consult a GP'

a. Click 'See the next available of GP' to have your consultation.

Proceed to Step 6. OR

b. Click for 'Search for a GP' to schedule a consultation. Proceed to Step 3.

Select your preferred GP & click "Select" to view GP's schedule

Choose your preferred date & time slot and click 'Select'

Click 'Confirm' to schedule your appointment

Enter your symptoms and click 'Next'

#### **HOW TO SCHEDULE A CONSULTATION WITH A SPECIALIST**

Select 'Consult a Specialist'

Search for a **Specialist** 

Click 'Schedule an appointment with your preferred Specialist'

Select your preferred Specialist & click "Select" to view their schedule

Choose your preferred date & time slot and click 'Select'

Click 'Confirm' to schedule your appointment

Enter your symptoms and click 'Next'

Maxicare code will be applied then click 'Continue'.