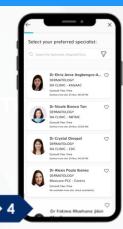

Select your preferred GP & click "Select" to view GP's schedule

Choose your preferred date & time slot and click 'Select'

Click 'Confirm' to schedule your appointment

Enter your symptoms and click 'Next'

Choose your preferred date & time slot and click 'Select'

Click 'Confirm' to schedule your appointment

Enter your symptoms and click 'Next'

Maxicare code will be applied then click 'Continue'.