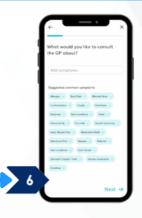

Select your preferred GP & click "Select" to view GP's schedule

Choose your preferred date & time slot and click 'Select'

Click 'Confirm' to schedule your appointment

Enter your symptoms and click 'Next'