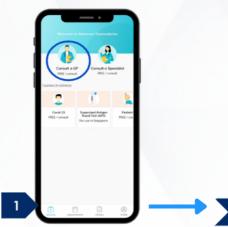

#### HOW TO SCHEDULE A CONSULTATION WITH A GENERAL PHYSICIAN

Select 'Consult a GP'

a. Click 'See the next available of GP' to have your consultation.

Proceed to Step 6. OR

b. Click for 'Search for a GP' to schedule a consultation. Proceed to Step 3.