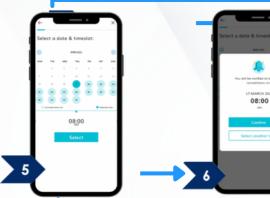

Select your preferred GP & click "Select" to view GP's schedule

Choose your preferred date & time slot and click 'Select'

Click 'Confirm' to schedule your appointment

Enter your symptoms and click 'Next'

Choose your preferred date & time slot and click 'Select'

Click 'Confirm' to schedule your appointment

Enter your symptoms and click 'Next'

Maxicare code will be applied then click 'Continue'.