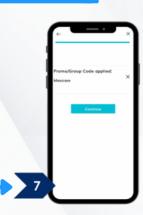

328 7034 |
| (064) 521 8002 |
| (049) 559 8007 |
| (053) 832 9902 |
| (048) 716 5122 |
| (045) 649 8005 |
|                |

Enjoy quick access to locally-licensed doctors anytime, anywhere on

## **Maxicare**Telemedicine **○ Videoconsult**VIDEO CALL DATE A mobile application powered by

#### Download the app now!







#### HOW TO SCHEDULE A CONSULTATION WITH A GENERAL PHYSICIAN



Select 'Consult a GP'



a. Click 'See the next available of GP' to have your consultation.

Proceed to Step 6. OR

b. Click for 'Search for a GP' to schedule a consultation. Proceed to Step 3.



Select your preferred GP & click "Select" to view GP's schedule



Choose your preferred date & time slot and click 'Select'



Click 'Confirm' to schedule your appointment



Enter your symptoms and click 'Next'



Maxicare code will be applied then click 'Continue'.

#### **HOW TO SCHEDULE A CONSULTATION WITH A SPECIALIST**



Select 'Consult a Specialist'

Search for a **Specialist** 



Click 'Schedule an appointment with your preferred Specialist'



Select your preferred Specialist & click "Select" to view their schedule



Choose your preferred date & time slot and click 'Select'



Click 'Confirm' to schedule your appointment



Enter your symptoms and click 'Next'



Maxicare code will be applied then click 'Continue'.

#### Reminders before doctor's appointment



#### Be prepared

Give detailed descriptions or upload medical records before the consultation. Have your ID on hand.



#### Be on time

Log on at the exact time of your call.



## Avoid multiple bookings

Book one appointment