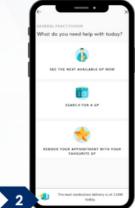

Select your preferred GP & click "Select" to view GP's schedule

Choose your preferred date & time slot and click 'Select'

Click 'Confirm' to schedule your appointment

Enter your symptoms and click 'Next'