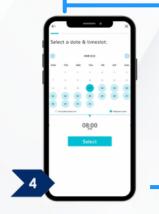

Select your preferred GP & click "Select" to view GP's schedule

Choose your preferred date & time slot and click 'Select'

Click 'Confirm' to schedule your appointment

Enter your symptoms and click 'Next'