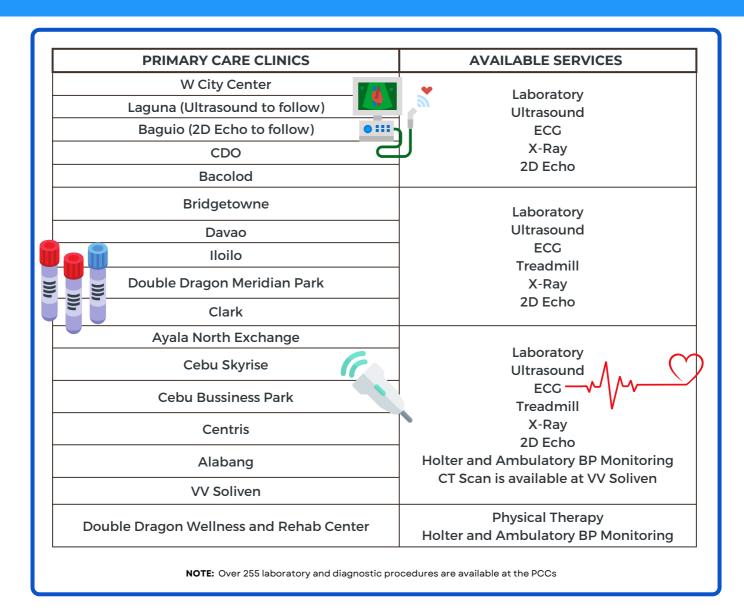

#### PRIMARY CARE CLINICS

#### **Available Services**

#### **SUPERIOR HEALTHCARE**

- Staffed by top-notch primary care physicians and specialists
- State-of-the-art diagnostic and laboratory equipment
- Over 255 laboratory tests