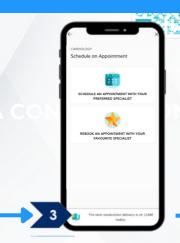

#### **HOW TO SCHEDULE A CONSULTATION WITH A SPECIALIST**

Select 'Consult a Specialist'

Search for a **Specialist** 

Click 'Schedule an appointment with your preferred Specialist'

Select your preferred Specialist & click "Select" to view their schedule

Choose your preferred date & time slot and click 'Select'

Click 'Confirm' to schedule your appointment

Enter your symptoms and click 'Next'

Maxicare code will be applied then click 'Continue'.