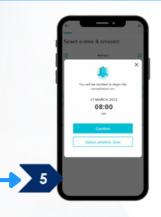

Select your preferred GP & click "Select" to view GP's schedule

Choose your preferred date & time slot and click 'Select'

Click 'Confirm' to schedule your appointment

Enter your symptoms and click 'Next'