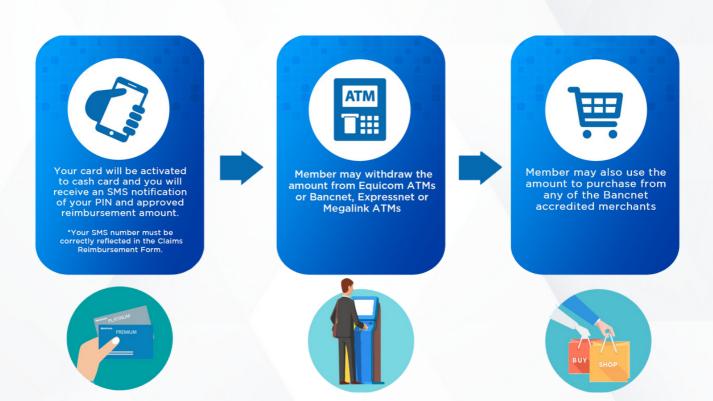

#### I have a reimbursement claim

## **Claims and Reimbursement Procedure**

3

Claims will be processed within 15 days from receipt of complete documents. Status can be checked via Member Gateway.

4

Approved reimbursement shall be credited to your Maxicare card